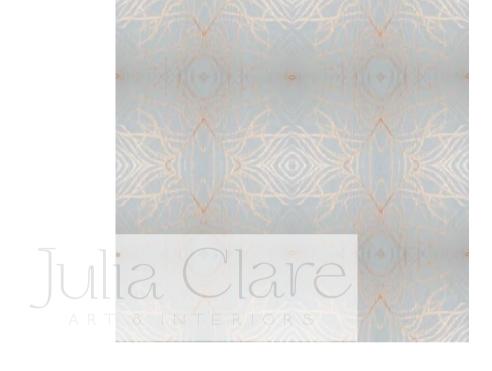

#### SUNBREAK, Blue & gold

Roll dimensions – Width: 52cm, Length: 10m, Pattern Repeat 52cm