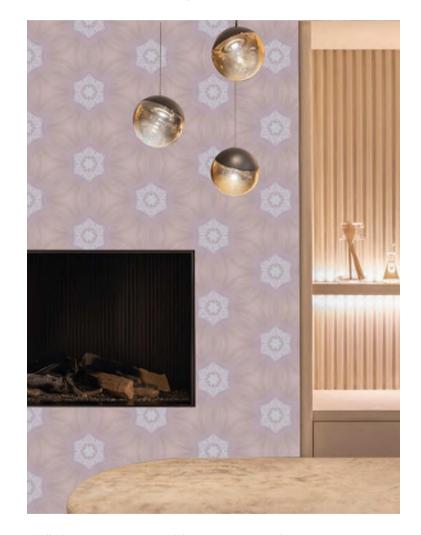

#### NORDIC STARS, Indigo

Roll dimensions – Width: 52cm, Length: 10m, Pattern Repeat 26cm