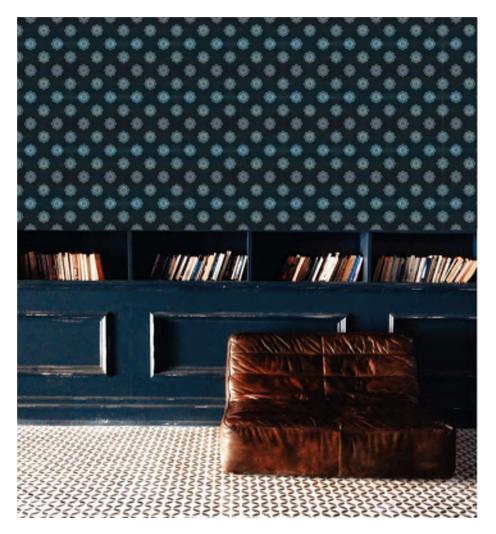

#### NORDIC STARS, Indigo

Roll dimensions – Width: 52cm, Length: 10m, Pattern Repeat 26cm