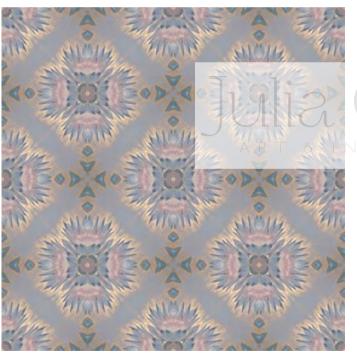

alescence and glow. Mica offers a layer of protection to the paper as well as a beautiful finish which gently reflects light around the interior space. Each design can be scaled up or down for a bolder or more intricate pattern and can be printed on a choice of different papers or textures such as vinyl, silk or grass cloth. All designs can be digitally printed onto 100% natural velvet, linen, cotton or silk by request and translate beautifully onto textiles for upholstery, cushions, throws or drapes to match or complement wallpapers.



### **ETHEREA**

A mesmerising and poetic collection of painterly quality inspired by natural and exotic motif. Etherea is defined by bold pattern and magnificent yet muted colours of tranquil greens, blues and precious gold. Gentle, elegant and calming.



Clare



#### EGYPTIAN WATERLILIES, Blue & gold





Roll dimensions – Width: 52cm, Length: 10m, Pattern Repeat 26cm



#### OLIVE LEAF, Grey & gold





Roll dimensions – Width: 52cm, Length: 10m, Pattern Repeat 17.3cm



#### PEACOCK FEATHERS, Blue & gold









#### PEACOCK FEATHERS 2, Blue & gold









#### MIRAGE, Blue & gold









MIRAGE 2, Blue & gold







#### AFTERNOON SWALLOWS, Blue





Roll dimensions – Width: 52cm, Length: 10m, Pattern Repeat 30cm



#### EVENING SWALLOWS, Violet





Roll dimensions – Width: 52cm, Length: 10m, Pattern Repeat 30cm



#### GILT FEATHERS, Mint & gold





Roll dimensions – Width: 52cm, Length: 10m, Pattern Repeat 26cm

## Julia Clare ART & INTERIORS

#### MOONLIGHT, Grey





Roll dimensions – Width: 52cm, Length: 10m, Pattern Repeat