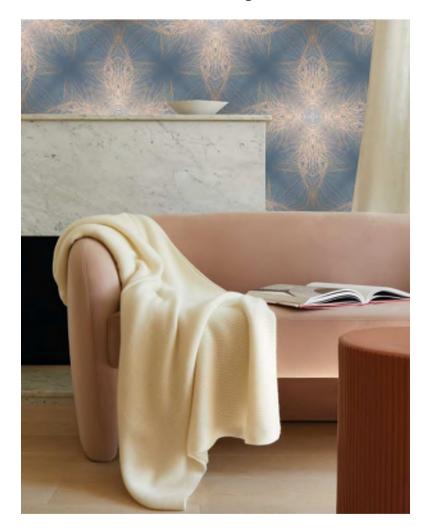

#### NORDIC STARS, Indigo

Roll dimensions – Width: 52cm, Length: 10m, Pattern Repeat 26cm