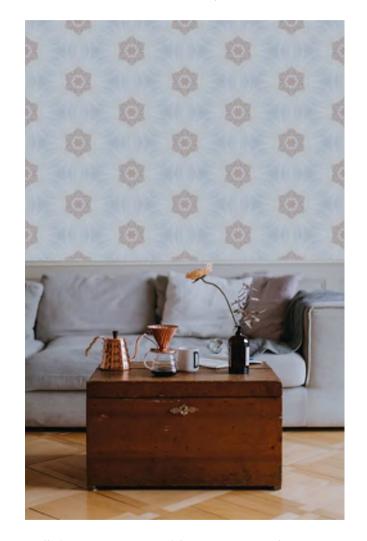

#### NORDIC STARS, Indigo

Roll dimensions – Width: 52cm, Length: 10m, Pattern Repeat 26cm