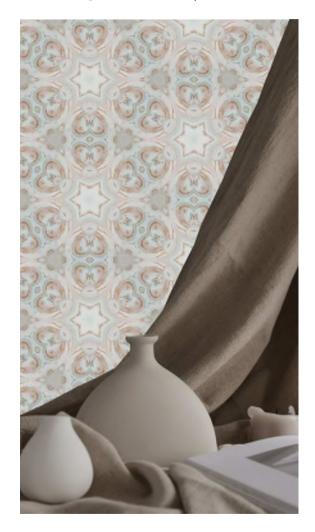

ue & gold









MIRAGE 2, Blue & gold







#### AFTERNOON SWALLOWS, Blue





Roll dimensions – Width: 52cm, Length: 10m, Pattern Repeat 30cm



#### EVENING SWALLOWS, Violet





Roll dimensions – Width: 52cm, Length: 10m, Pattern Repeat 30cm



#### GILT FEATHERS, Mint & gold





Roll dimensions – Width: 52cm, Length: 10m, Pattern Repeat 26cm

## Julia Clare ART & INTERIORS

#### MOONLIGHT, Grey





Roll dimensions – Width: 52cm, Length: 10m, Pattern Repeat 52cm



#### NORDIC STARS, Indigo





Roll dimensions – Width: 52cm, Length: 10m, Pattern Repeat 26cm



#### BEACH, Blue & sand



Roll dimensions – Width: 52cm, Length: 10m, Pattern Repeat 13cm



#### SUNBREAK, Blue & gold





Roll dimensions – Width: 52cm, Length: 10m, Pattern Repeat 52cm



#### OPALESQUE, Mint & taupe









#### EVENING SKY, Pink



Roll dimensions – Width: 52cm, Length: 10m, Pattern Repeat 76cm



## JULIA CLARE SAGIAS

MA (Hons) MDes Owner & Designer

www.juliaclareinteriors.com
juliaclareinteriors@gmail.com
07717 667671
{ @juliaclareinteriors
@ @juliaclareint