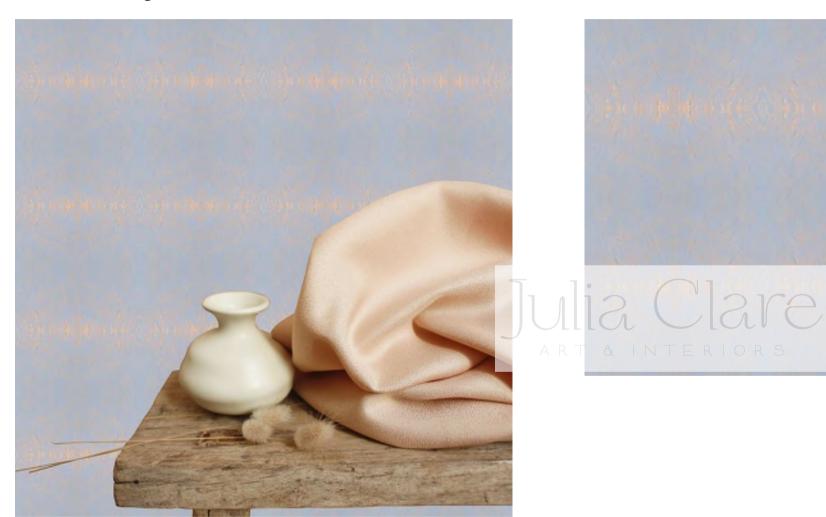

#### NORDIC STARS, Indigo

Roll dimensions – Width: 52cm, Length: 10m, Pattern Repeat 26cm