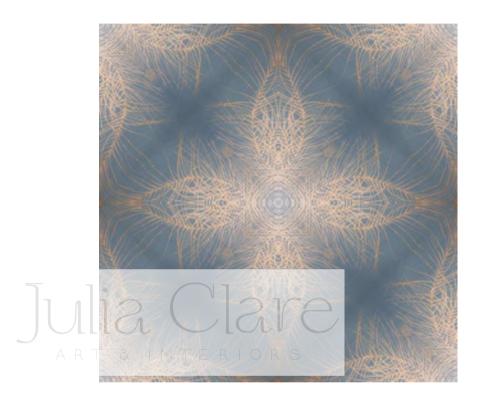

or grass cloth. All designs can be digitally printed onto 100% natural velvet, linen, cotton or silk by request and translate beautifully onto textiles for upholstery, cushions, throws or drapes to match or complement wallpapers.



### **ETHEREA**

A mesmerising and poetic collection of painterly quality inspired by natural and exotic motif. Etherea is defined by bold pattern and magnificent yet muted colours of tranquil greens, blues and precious gold. Gentle, elegant and calming.



Clare



#### EGYPTIAN WATERLILIES, Blue & gold





Roll dimensions – Width: 52cm, Length: 10m, Pattern Repeat 26cm



#### OLIVE LEAF, Grey & gold





Roll dimensions – Width: 52cm, Length: 10m, Pattern Repeat 17.3cm



#### PEACOCK FEATHERS, Blue & gold









#### PEACOCK FEATHERS 2, Blue & gold









#### MIRAGE, Blue & gold









MIRAGE 2, Blue & gold







#### AFTERNOON SWALLOWS, Blue





Roll dimensions – Width: 52cm, Length: 10m, Pattern Repeat 30cm



#### EVENING SWALLOWS, Violet





Roll dimensions – Width: 52cm, Length: 10m, Pattern Repeat 30cm



#### GILT FEATHERS, Mint & gold





Roll dimensions – Width: 52cm, Length: 10m, Pattern Repeat 26cm

## Julia Clare ART & INTERIORS

#### MOONLIGHT, Grey





Roll dimensions – Width: 52cm, Length: 10m, Pattern Repeat 52cm



#### NORDIC STARS, Indigo





Roll dimensions – Width: 52cm, Length: 10m, Pattern Repeat 26cm



#### BEACH, Blue & sand



Roll dimensions – Width: 52cm, Length: 10m, Pattern Repeat 13cm



#### SUNBREAK, Blue & gold





Roll dimensions – Width: 52cm, Length: 10m, Pattern Repeat 52cm



#### OPALES