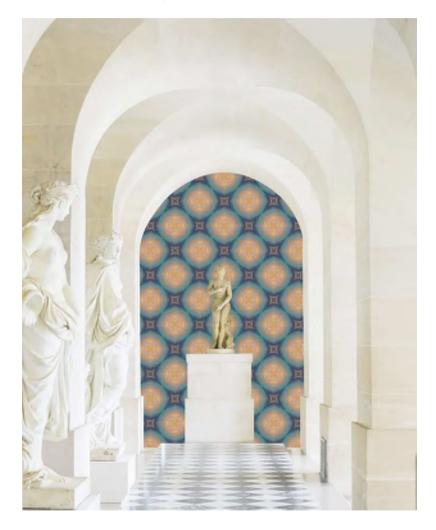

PEACOCK FEATHERS, Blue & gold









#### PEACOCK FEATHERS 2, Blue & gold









#### MIRAGE, Blue & gold









MIRAGE 2, Blue & gold







#### AFTERNOON SWALLOWS, Blue





Roll dimensions – Width: 52cm, Length: 10m, Pattern Repeat 30cm



#### EVENING SWALLOWS, Violet





Roll dimensions – Width: 52cm, Length: 10m, Pattern Repeat 30cm



#### GILT FEATHERS, Mint & gold





Roll dimensions – Width: 52cm, Length: 10m, Pattern Repeat 26cm

## Julia Clare ART & INTERIORS

#### MOONLIGHT, Grey





Roll dimensions – Width: 52cm, Length: 10m, Pattern Repeat 52cm



#### NORDIC STARS, Indigo





Roll dimensions – Width: 52cm, Length: 10m, Pattern Repeat 26cm



#### BEACH, Blue & sand



Roll dimensions – Width: 52cm, Length: 10m, Pattern Repeat 13cm



#### SUNBREAK, Blue & gold





Roll dimensions – Width: 52cm, Length: 10m, Pattern Repeat 52cm



#### OPALESQUE, Mint & taupe









#### EVENING SKY, Pink



Roll dimensions – Width: 52cm, Length: 10m, Pattern Repeat 76cm



## JULIA CLARE SAGIAS

MA (Hons) MDes Owner & Designer

www.juliaclareinteriors.com
juliaclareinteriors@gmail.com
07717 667671
{ @juliaclareinteriors
@ @juliaclareint