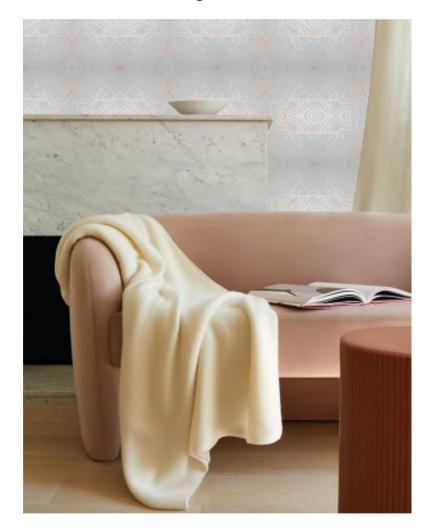

#### SUNBREAK, Blue & gold

Roll dimensions – Width: 52cm, Length: 10m, Pattern Repeat 52cm