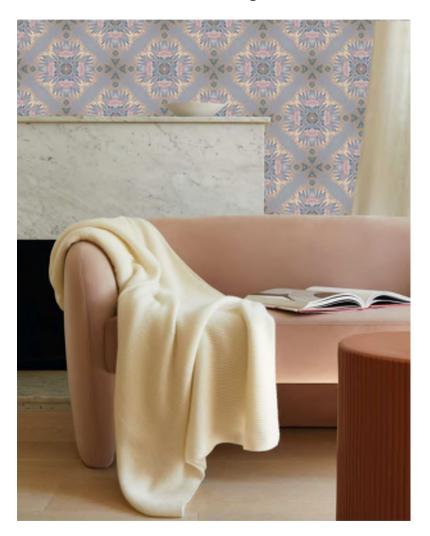

on to the paper as well as a beautiful finish which gently reflects light around the interior space. Each design can be scaled up or down for a bolder or more intricate pattern and can be printed on a choice of different papers or textures such as vinyl, silk or grass cloth. All designs can be digitally printed onto 100% natural velvet, linen, cotton or silk by request and translate beautifully onto textiles for upholstery, cushions, throws or drapes to match or complement wallpapers.



### **ETHEREA**

A mesmerising and poetic collection of painterly quality inspired by natural and exotic motif. Etherea is defined by bold pattern and magnificent yet muted colours of tranquil greens, blues and precious gold. Gentle, elegant and calming.



Clare



#### EGYPTIAN WATERLILIES, Blue & gold





Roll dimensions – Width: 52cm, Length: 10m, Pattern Repeat 26cm



#### OLIVE LEAF, Grey & gold





Roll dimensions – Width: 52cm, Length: 10m, Pattern Repeat 17.3cm



#### PEACOCK FEATHERS, Blue & gold









#### PEACOCK FEATHERS 2, Blue & gold









#### MIRAGE, Blue & gold









MIRAGE 2, Blue & gold







#### AFTERNOON SWALLOWS, Blue





Roll dimensions – Width: 52cm, Length: 10m, Pattern Repeat 30cm



#### EVENING SWALLOWS, Violet





Roll dimensions – Width: 52cm, Length: 10m, Pattern Repeat 30cm



#### GILT FEATHERS, Mint & gold





Roll dimensions – Width: 52cm, Length: 10m, Pattern Repeat 26cm

## Julia Clare ART & INTERIORS

#### MOONLIGHT, Grey





Roll dimensions – Width: 52cm, Length: 10m, Pattern Repeat 52cm



#### NORDIC STARS, Indigo





Roll dimens