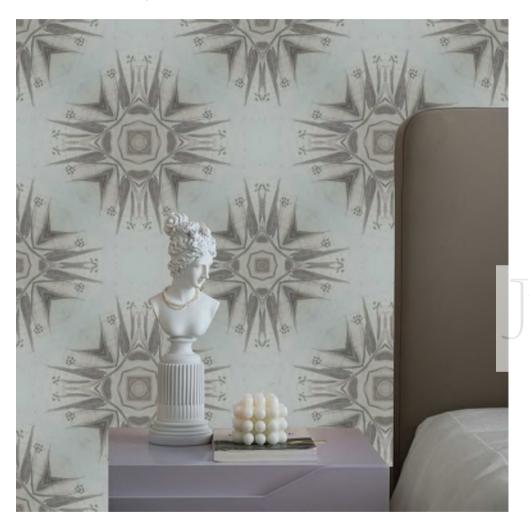

#### MOONLIGHT, Grey

Roll dimensions – Width: 52cm, Length: 10m, Pattern Repeat 52cm