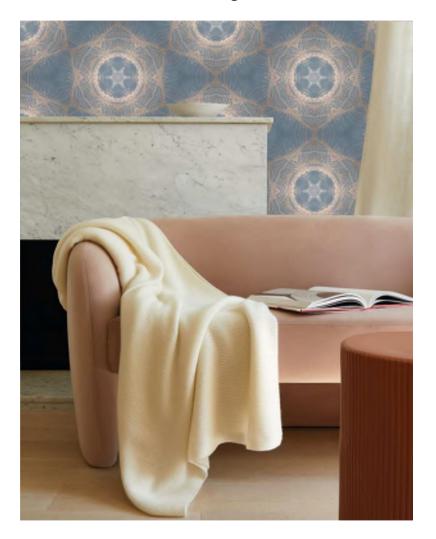

#### NORDIC STARS, Indigo

Roll dimensions – Width: 52cm, Length: 10m, Pattern Repeat 26cm