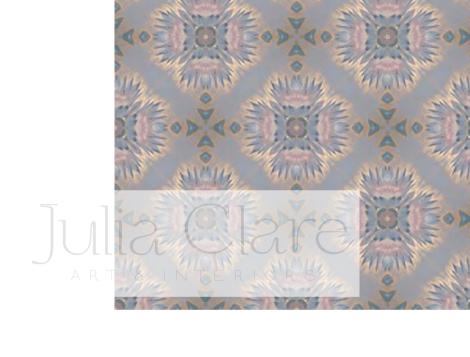

to the paper as well as a beautiful finish which gently reflects light around the interior space. Each design can be scaled up or down for a bolder or more intricate pattern and can be printed on a choice of different papers or textures such as vinyl, silk or grass cloth. All designs can be digitally printed onto 100% natural velvet, linen, cotton or silk by request and translate beautifully onto textiles for upholstery, cushions, throws or drapes to match or complement wallpapers.



### **ETHEREA**

A mesmerising and poetic collection of painterly quality inspired by natural and exotic motif. Etherea is defined by bold pattern and magnificent yet muted colours of tranquil greens, blues and precious gold. Gentle, elegant and calming.



Clare



#### EGYPTIAN WATERLILIES, Blue & gold





Roll dimensions – Width: 52cm, Length: 10m, Pattern Repeat 26cm



#### OLIVE LEAF, Grey & gold





Roll dimensions – Width: 52cm, Length: 10m, Pattern Repeat 17.3cm



#### PEACOCK FEATHERS, Blue & gold









#### PEACOCK FEATHERS 2, Blue & gold









#### MIRAGE, Blue & gold









MIRAGE 2, Blue & gold







#### AFTERNOON SWALLOWS, Blue





Roll dimensions – Width: 52cm, Length: 10m, Pattern Repeat 30cm



#### EVENING SWALLOWS, Violet





Roll dimensions – Width: 52cm, Length: 10m, Pattern Repeat 30cm



#### GILT FEATHERS, Mint & gold





Roll dimensions – Width: 52cm, Length: 10m, Pattern Repeat 26cm

## Julia Clare ART & INTERIORS

#### MOONLIGHT, Grey





Roll dimensions – Width: 52cm, Length: 10m, Pattern Repeat 52cm



#### NORDIC STARS, Indigo





Roll dimensio