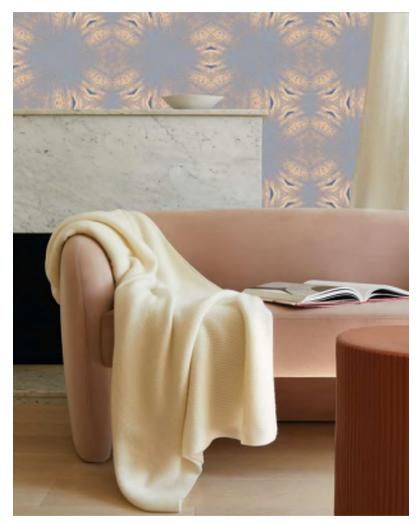

n be digitally printed onto 100% natural velvet, linen, cotton or silk by request and translate beautifully onto textiles for upholstery, cushions, throws or drapes to match or complement wallpapers.



### **ETHEREA**

A mesmerising and poetic collection of painterly quality inspired by natural and exotic motif. Etherea is defined by bold pattern and magnificent yet muted colours of tranquil greens, blues and precious gold. Gentle, elegant and calming.



Clare



#### EGYPTIAN WATERLILIES, Blue & gold





Roll dimensions – Width: 52cm, Length: 10m, Pattern Repeat 26cm



#### OLIVE LEAF, Grey & gold





Roll dimensions – Width: 52cm, Length: 10m, Pattern Repeat 17.3cm



#### PEACOCK FEATHERS, Blue & gold









#### PEACOCK FEATHERS 2, Blue & gold









#### MIRAGE, Blue & gold









MIRAGE 2, Blue & gold







#### AFTERNOON SWALLOWS, Blue





Roll dimensions – Width: 52cm, Length: 10m, Pattern Repeat 30cm



#### EVENING SWALLOWS, Violet





Roll dimensions – Width: 52cm, Length: 10m, Pattern Repeat 30cm



#### GILT FEATHERS, Mint & gold





Roll dimensions – Width: 52cm, Length: 10m, Pattern Repeat 26cm

## Julia Clare ART & INTERIORS

#### MOONLIGHT, Grey





Roll dimensions – Width: 52cm, Length: 10m, Pattern Repeat 52cm



#### NORDIC STARS, Indigo





Roll dimensions – Width: 52cm, Length: 10m, Pattern Repeat 26cm



#### BEACH, Blue & sand



Roll dimensions – Width: 52cm, Length: 10m, Pattern Repeat 13cm



#### SUNBREAK, Blue & gold





Roll dimensions – Width: 52cm, Length: 10m, Pattern Repeat 52cm



#### OPALESQUE, Mint & taupe









###