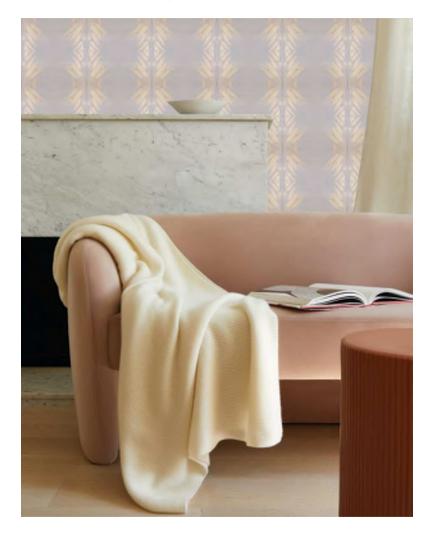

Each design can be scaled up or down for a bolder or more intricate pattern and can be printed on a choice of different papers or textures such as vinyl, silk or grass cloth. All designs can be digitally printed onto 100% natural velvet, linen, cotton or silk by request and translate beautifully onto textiles for upholstery, cushions, throws or drapes to match or complement wallpapers.



### **ETHEREA**

A mesmerising and poetic collection of painterly quality inspired by natural and exotic motif. Etherea is defined by bold pattern and magnificent yet muted colours of tranquil greens, blues and precious gold. Gentle, elegant and calming.



Clare



#### EGYPTIAN WATERLILIES, Blue & gold





Roll dimensions – Width: 52cm, Length: 10m, Pattern Repeat 26cm



#### OLIVE LEAF, Grey & gold





Roll dimensions – Width: 52cm, Length: 10m, Pattern Repeat 17.3cm



#### PEACOCK FEATHERS, Blue & gold









#### PEACOCK FEATHERS 2, Blue & gold









#### MIRAGE, Blue & gold









MIRAGE 2, Blue & gold







#### AFTERNOON SWALLOWS, Blue





Roll dimensions – Width: 52cm, Length: 10m, Pattern Repeat 30cm



#### EVENING SWALLOWS, Violet





Roll dimensions – Width: 52cm, Length: 10m, Pattern Repeat 30cm



#### GILT FEATHERS, Mint & gold





Roll dimensions – Width: 52cm, Length: 10m, Pattern Repeat 26cm

## Julia Clare ART & INTERIORS

#### MOONLIGHT, Grey





Roll dimensions – Width: 52cm, Length: 10m, Pattern Repeat 52cm



#### NORDIC STARS, Indigo





Roll dimensions – Width: 52cm, Length: 10m, Pattern Repeat 26cm



#### BEACH, Blue & sand



Roll dimensions –