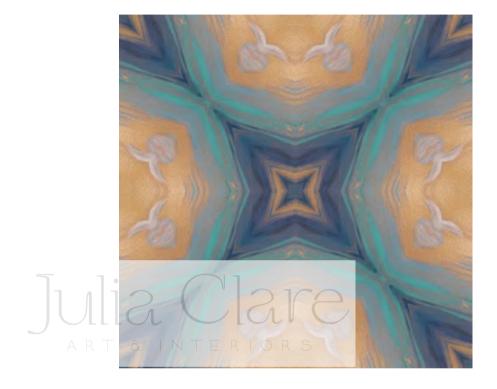

EACOCK FEATHERS, Blue & gold









#### PEACOCK FEATHERS 2, Blue & gold









#### MIRAGE, Blue & gold









MIRAGE 2, Blue & gold







#### AFTERNOON SWALLOWS, Blue





Roll dimensions – Width: 52cm, Length: 10m, Pattern Repeat 30cm



#### EVENING SWALLOWS, Violet





Roll dimensions – Width: 52cm, Length: 10m, Pattern Repeat 30cm



#### GILT FEATHERS, Mint & gold





Roll dimensions – Width: 52cm, Length: 10m, Pattern Repeat 26cm

## Julia Clare ART & INTERIORS

#### MOONLIGHT, Grey





Roll dimensions – Width: 52cm, Length: 10m, Pattern Repeat 52cm



#### NORDIC STARS, Indigo





Roll dimensions – Width: 52cm, Length: 10m, Pattern Repeat 26cm



#### BEACH, Blue & sand



Roll dimensions – Width: 52cm, Length: 10m, Pattern Repeat 13cm



#### SUNBREAK, Blue & gold





Roll dimensions – Width: 52cm, Length: 10m, Pattern Repeat 52cm



#### OPALESQUE, Mint & taupe









#### EVENING SKY, Pink



Roll dimensions – Width: 52cm, Length: 10m, Pattern Repeat 76cm



## JULIA CLARE SAGIAS

MA (Hons) MDes Owner & Designer

www.juliaclareinteriors.com
juliaclareinteriors@gmail.com
07717 667671
{ @juliaclareinteriors
@ @juliaclareint