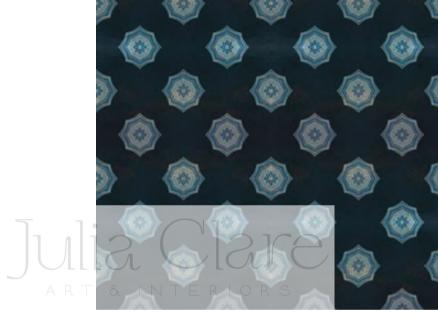

#### NORDIC STARS, Indigo

Roll dimensions – Width: 52cm, Length: 10m, Pattern Repeat 26cm