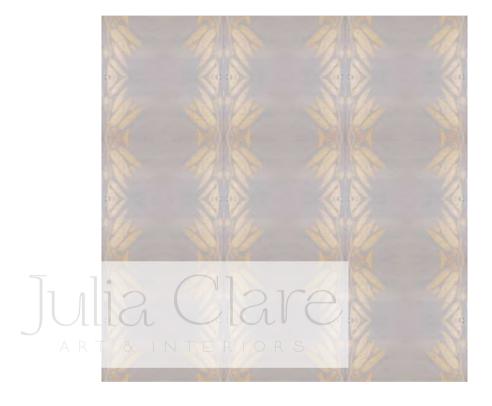

#### MOONLIGHT, Grey

Roll dimensions – Width: 52cm, Length: 10m, Pattern Repeat 52cm