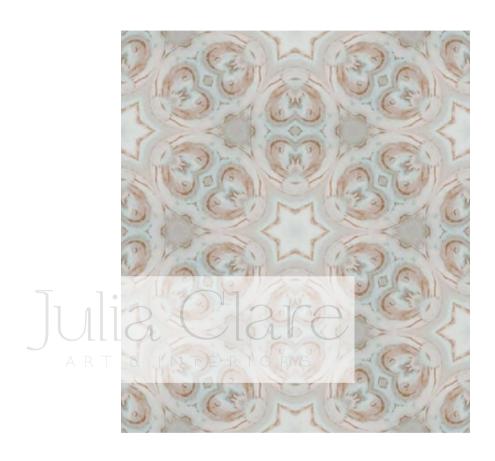

gold









MIRAGE 2, Blue & gold







#### AFTERNOON SWALLOWS, Blue





Roll dimensions – Width: 52cm, Length: 10m, Pattern Repeat 30cm



#### EVENING SWALLOWS, Violet





Roll dimensions – Width: 52cm, Length: 10m, Pattern Repeat 30cm



#### GILT FEATHERS, Mint & gold





Roll dimensions – Width: 52cm, Length: 10m, Pattern Repeat 26cm

## Julia Clare ART & INTERIORS

#### MOONLIGHT, Grey





Roll dimensions – Width: 52cm, Length: 10m, Pattern Repeat 52cm



#### NORDIC STARS, Indigo





Roll dimensions – Width: 52cm, Length: 10m, Pattern Repeat 26cm



#### BEACH, Blue & sand



Roll dimensions – Width: 52cm, Length: 10m, Pattern Repeat 13cm



#### SUNBREAK, Blue & gold





Roll dimensions – Width: 52cm, Length: 10m, Pattern Repeat 52cm



#### OPALESQUE, Mint & taupe









#### EVENING SKY, Pink



Roll dimensions – Width: 52cm, Length: 10m, Pattern Repeat 76cm



## JULIA CLARE SAGIAS

MA (Hons) MDes Owner & Designer

www.juliaclareinteriors.com
juliaclareinteriors@gmail.com
07717 667671
{ @juliaclareinteriors
@ @juliaclareint