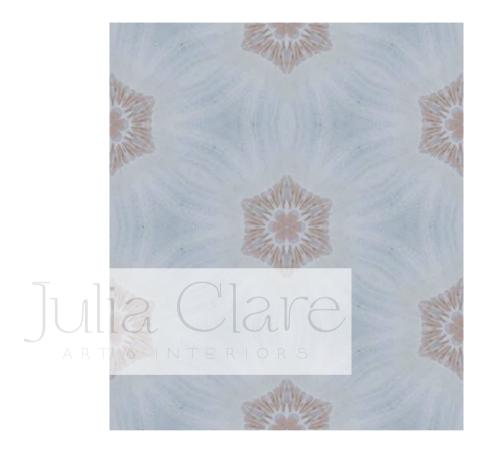

#### NORDIC STARS, Indigo

Roll dimensions – Width: 52cm, Length: 10m, Pattern Repeat 26cm