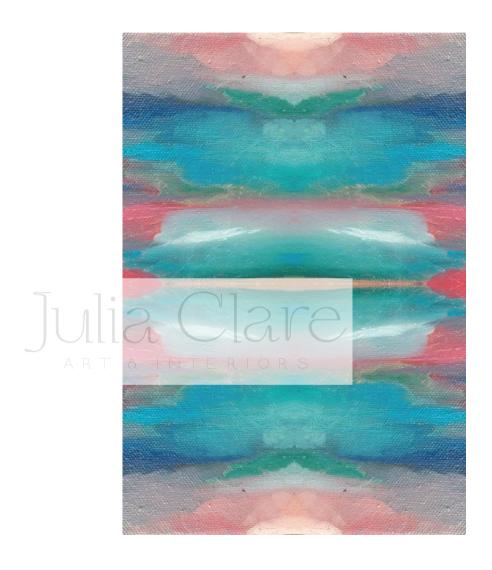

#### EVENING SKY, Pink

Roll dimensions – Width: 52cm, Length: 10m, Pattern Repeat 76cm