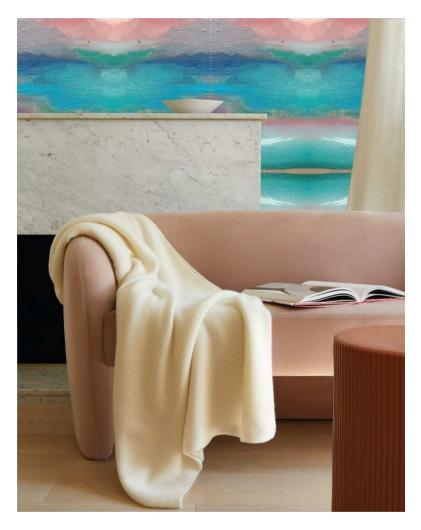

#### EVENING SKY, Pink

Roll dimensions – Width: 52cm, Length: 10m, Pattern Repeat 76cm