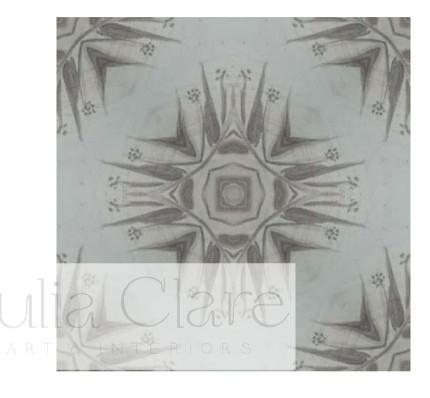

#### MOONLIGHT, Grey

Roll dimensions – Width: 52cm, Length: 10m, Pattern Repeat 52cm