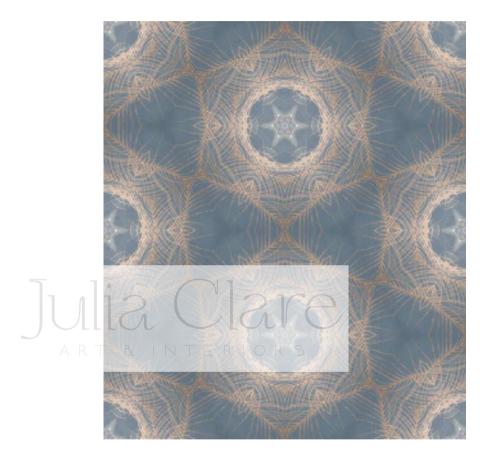

#### NORDIC STARS, Indigo

Roll dimensions – Width: 52cm, Length: 10m, Pattern Repeat 26cm