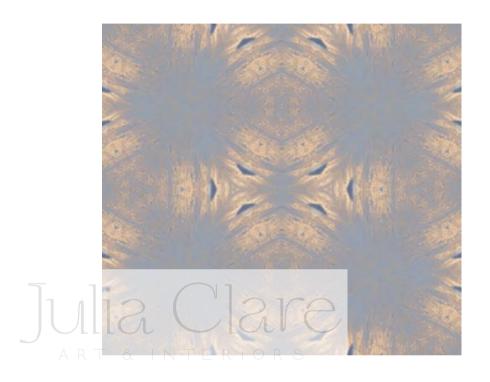

digitally printed onto 100% natural velvet, linen, cotton or silk by request and translate beautifully onto textiles for upholstery, cushions, throws or drapes to match or complement wallpapers.



### **ETHEREA**

A mesmerising and poetic collection of painterly quality inspired by natural and exotic motif. Etherea is defined by bold pattern and magnificent yet muted colours of tranquil greens, blues and precious gold. Gentle, elegant and calming.



Clare



#### EGYPTIAN WATERLILIES, Blue & gold





Roll dimensions – Width: 52cm, Length: 10m, Pattern Repeat 26cm



#### OLIVE LEAF, Grey & gold





Roll dimensions – Width: 52cm, Length: 10m, Pattern Repeat 17.3cm



#### PEACOCK FEATHERS, Blue & gold









#### PEACOCK FEATHERS 2, Blue & gold









#### MIRAGE, Blue & gold









MIRAGE 2, Blue & gold







#### AFTERNOON SWALLOWS, Blue





Roll dimensions – Width: 52cm, Length: 10m, Pattern Repeat 30cm



#### EVENING SWALLOWS, Violet





Roll dimensions – Width: 52cm, Length: 10m, Pattern Repeat 30cm



#### GILT FEATHERS, Mint & gold





Roll dimensions – Width: 52cm, Length: 10m, Pattern Repeat 26cm

## Julia Clare ART & INTERIORS

#### MOONLIGHT, Grey





Roll dimensions – Width: 52cm, Length: 10m, Pattern Repeat 52cm



#### NORDIC STARS, Indigo





Roll dimensions – Width: 52cm, Length: 10m, Pattern Repeat 26cm



#### BEACH, Blue & sand



Roll dimensions – Width: 52cm, Length: 10m, Pattern Repeat 13cm



#### SUNBREAK, Blue & gold





Roll dimensions – Width: 52cm, Length: 10m, Pattern Repeat 52cm



#### OPALESQUE, Mint & taupe









#### EV