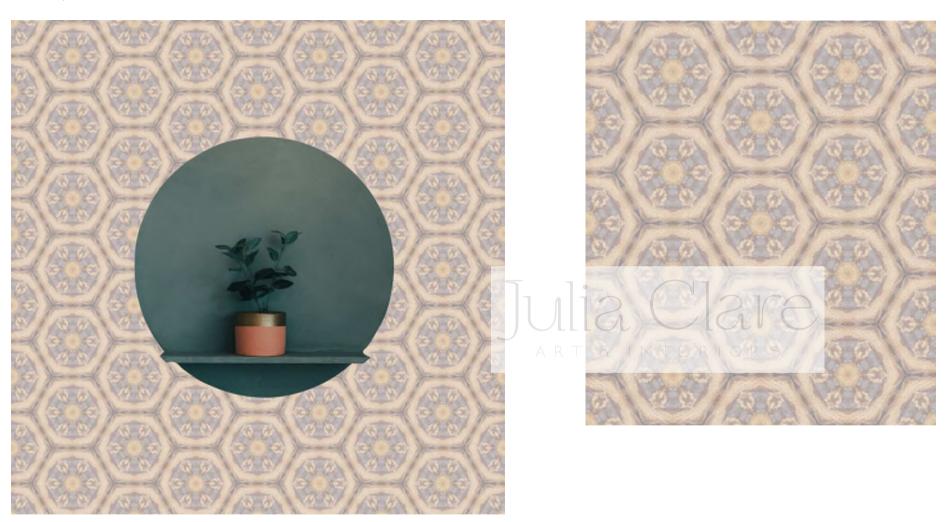

LEAF, Grey & gold





Roll dimensions – Width: 52cm, Length: 10m, Pattern Repeat 17.3cm



#### PEACOCK FEATHERS, Blue & gold









#### PEACOCK FEATHERS 2, Blue & gold









#### MIRAGE, Blue & gold









MIRAGE 2, Blue & gold







#### AFTERNOON SWALLOWS, Blue





Roll dimensions – Width: 52cm, Length: 10m, Pattern Repeat 30cm



#### EVENING SWALLOWS, Violet





Roll dimensions – Width: 52cm, Length: 10m, Pattern Repeat 30cm



#### GILT FEATHERS, Mint & gold





Roll dimensions – Width: 52cm, Length: 10m, Pattern Repeat 26cm

## Julia Clare ART & INTERIORS

#### MOONLIGHT, Grey





Roll dimensions – Width: 52cm, Length: 10m, Pattern Repeat 52cm



#### NORDIC STARS, Indigo





Roll dimensions – Width: 52cm, Length: 10m, Pattern Repeat 26cm



#### BEACH, Blue & sand



Roll dimensions – Width: 52cm, Length: 10m, Pattern Repeat 13cm



#### SUNBREAK, Blue & gold





Roll dimensions – Width: 52cm, Length: 10m, Pattern Repeat 52cm



#### OPALESQUE, Mint & taupe









#### EVENING SKY, Pink



Roll dimensions – Width: 52cm, Length: 10m, Pattern Repeat 76cm



## JULIA CLARE SAGIAS

MA (Hons) MDes Owner & Designer

www.juliaclareinteriors.com
juliaclareinteriors@gmail.com
07717 667671
{ @juliaclareinteriors
@ @juliaclareint