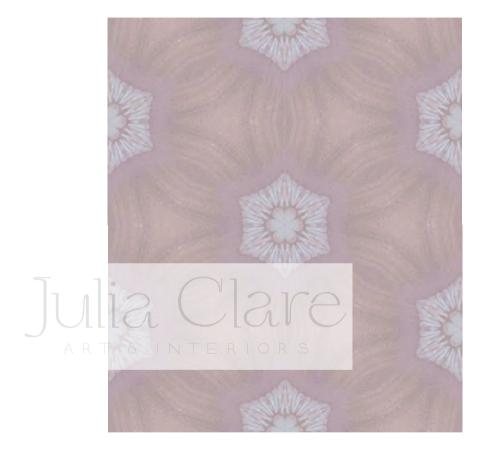

#### NORDIC STARS, Indigo

Roll dimensions – Width: 52cm, Length: 10m, Pattern Repeat 26cm